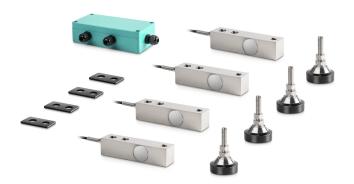

## KERN **CW 750**

Scale kit with build-type approval for individual assembly of floor scales - suitable for use in harsh industrial environments with humid environmental conditions

Pictograms

STANDARD

| Category                          |                           |
|-----------------------------------|---------------------------|
| Brand                             | Sauter                    |
| Product categoriy                 | All-in-one solution & set |
| Product group                     | Scale kit                 |
| Product family                    | CW                        |
|                                   |                           |
| Measuring System                  |                           |
| Weighing system                   | Strain gauge              |
| Weighing capacity [Max]           | 750 kg                    |
| Load cell connection              | 4-wire                    |
|                                   |                           |
| Approval                          |                           |
| Accuracy classe                   | III                       |
|                                   |                           |
| Construction                      |                           |
| Material display housing          | No display available      |
| Material load cell(s)             | alloyed steel             |
| Load cells - number               | 4                         |
| <b>F</b>                          |                           |
| Functions                         |                           |
| IP protection - load cell         | IP67                      |
|                                   |                           |
| Packing & Shipping                |                           |
| Readability force [d] (N)         | 1 d                       |
| Dimensions packaging (W×D×H)      | 520×430×340 mm            |
| Net weight                        | 5,7 kg                    |
| Shipping method                   | Parcel service            |
| Net weight approx.                | 6 kg                      |
| Gross weight approx.              | 7 kg                      |
| Shipping weight                   | 15,2 kg                   |
|                                   |                           |
| Services (optional)               |                           |
| Article number for certificate of | 969-517                   |
| conformity (verification)         |                           |
|                                   |                           |